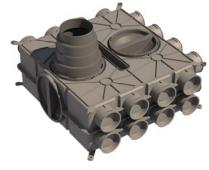

## 800 Series distribution boxes, type DB824

Build smart.

The Air Excellent air distribution system is ductwork designed to distribute air for central mechanical ventilation systems with heat recovery, used to ventilate residential and small commercial buildings. The ventilation unit is connected to the distribution boxes using insulated mass flow ducts and silencers and the semi-rigid duct is rolled out to supply fresh air to the habitable rooms and extract stale, moist air from the wet rooms.

The distribution box is an important part of the air distribution system. It controls the air capacity of the duct runs within the system. To control the air flow per duct run, adjustable air flow restrictors are mounted at the ductwork connections in the distribution box.

### Ease of installation

- Extremely lightweight and no sharp edges
- Can be installed on walls, on floors, behind suspended ceilings
- Integrated mounting brackets on both sides
- Mass flow ductwork connection allows vertical and horizontal installations
- Air flow restrictors are easy to place and replace due to good accessibility
- One adaptable mass flow ductwork connection for DN125, DN150, DN160 and DN180