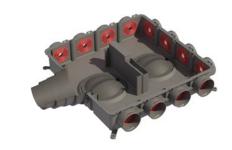

## 800 Series distribution boxes, type DB824

Build smart.

The Air Excellent air distribution system is ductwork designed to distribute air for central mechanical ventilation systems with heat recovery, used to ventilate residential and small commercial buildings. The ventilation unit is connected to the distribution boxes using insulated mass flow ducts and silencers and the semi-rigid duct is rolled out to supply fresh air to the habitable rooms and extract stale, moist air from the wet rooms.

The distribution box is an important part of the air distribution system. It controls the air capacity of the duct runs within the system. To control the air flow per duct run, adjustable air flow restrictors are mounted at the ductwork connections in the distribution box.

## Features & performance

- Superior system performance due to low pressure loss
- 24 duct run connections for all possible installations
- Tested according to TÜV SÜD Standard TAK 01-2013 (system pressure: +2000 Pa/-2000 Pa)
- Elimination of cross-talk and HRV-unit sound
- Multiple DN180-based inspection hatches with EPDM seal-ring and bayonet-locking
- Easy to clean the system and re-arrange the flow restrictors (renovation)
- Made of virgin raw PP materials