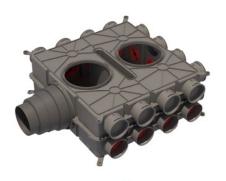

## 800 Series distribution boxes, type DB824

Build smart.

The Air Excellent air distribution system is ductwork designed to distribute air for central mechanical ventilation systems with heat recovery, used to ventilate residential and small commercial buildings. The ventilation unit is connected to the distribution boxes using insulated mass flow ducts and silencers and the semi-rigid duct is rolled out to supply fresh air to the habitable rooms and extract stale, moist air from the wet rooms.

The distribution box is an important part of the air distribution system. It controls the air capacity of the duct runs within the system. To control the air flow per duct run, adjustable air flow restrictors are mounted at the ductwork connections in the distribution box.

### Ease of installation

- Extremely lightweight and no sharp edges
- Can be installed on walls, on floors, behind suspended ceilings
- Integrated mounting brackets on both sides
- Mass flow ductwork connection allows vertical and horizontal installations
- Air flow restrictors are easy to place and replace due to good accessibility
- One adaptable mass flow ductwork connection for DN125, DN150, DN160 and DN180