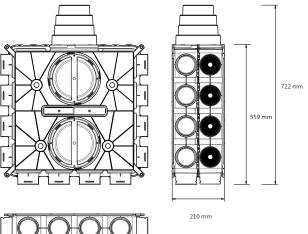

## Features & performance

- Superior system performance due to low pressure loss
- 24 duct run connections for all possible installations
- Tested according to TÜV SÜD Standard TAK 01-2013 (system pressure: +2000 Pa/-2000 Pa)
- Elimination of cross-talk and HRV-unit sound
- Multiple DN180-based inspection hatches with EPDM seal-ring and bayonet-locking
- Easy to clean the system and re-arrange the flow restrictors (renovation)
- Made of virgin raw PP materials

### Ease of installation

- Extremely lightweight and no sharp edges
- Can be installed on walls, on floors, behind suspended ceilings
- Integrated mounting brackets on both sides
- Mass flow ductwork connection allows vertical and horizontal installations
- Air flow restrictors are easy to place and replace due to good accessibility
- One adaptable mass flow ductwork connection for DN125, DN150, DN160 and DN180