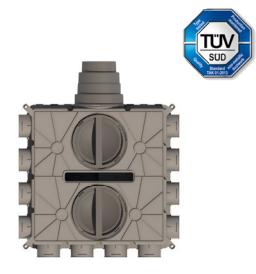

## 800 Series distribution boxes, type DB824

Build smart.

The Air Excellent air distribution system is ductwork designed to distribute air for central mechanical ventilation systems with heat recovery, used to ventilate residential and small commercial buildings. The ventilation unit is connected to the distribution boxes using insulated mass flow ducts and silencers and the semi-rigid duct is rolled out to supply fresh air to the habitable rooms and extract stale, moist air from the wet rooms.

The distribution box is an important part of the air distribution system. It controls the air capacity of the duct runs within the system. To control the air flow per duct run, adjustable air flow restrictors are mounted at the ductwork connections in the distribution box.

## Features & performance

- Superior system performance due to low pressure loss
- 24 duct run connections for all possible installations
- Tested according to TÜV SÜD Standard TAK 01-2013 (system pressure: +2000 Pa/-2000 Pa)
- Elimination of cross-talk and HRV-unit sound
- Multiple DN180-based inspection hatches with EPDM seal-ring and bayonet-locking
- Easy to clean the system and re-arrange the flow restrictors (renovation)
- Made of virgin raw PP materials